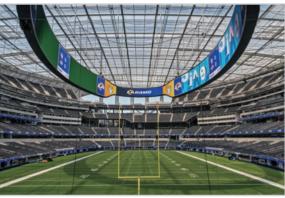

## Fluon® ETFE Film Installed at SoFi Stadium in the U.S.

Fluon® ETFE fluoropolymer film developed and produced by AGC has been installed in the roof of SoFi Stadium in Los Angeles. Opened in September 2020, SoFi Stadium is home to two NFL teams, the Los Angeles Chargers and the Los Angeles Rams, and is scheduled to host major international sports events. The single-layer membrane structure of Fluon® ETEF film gives stadium visitors a view of the clear blue skies above the city. The highly reflective ink printing process developed with proprietary AGC technology also gives the film good weathering resistance and thermal insulation to create a comfortable spectator environment.

Photo courtesy of FabriTec Structures LLC Stadium interior

https://www.agc.com/en/news/detail/ 1201755\_2814.html

https://www.agcchem.com/products/ specialty-materials/fluonetfe-film/

For more information about the Mitsubishi companies, see "mitsubishi.com"