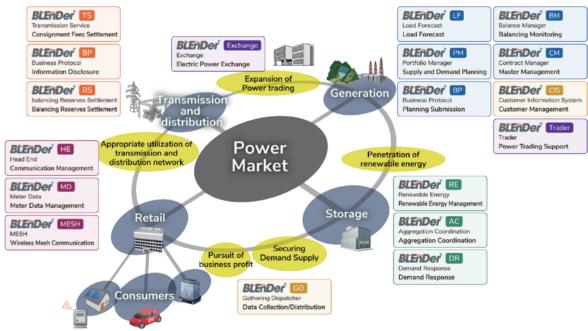

## The BLEnDer® Software Package for the Power Market

Mitsubishi Electric, to align with the growth of renewable energy and other global developments in the power industry, has been marketing the BLEnDer® series of packaged software designed to comprehensively address the needs of power trading and supply-demand control. Since the launch of the series in 2003, its lineup has been enriched to manage distributed power sources such as solar energy and storage batteries. Covering the entire power market, the company presently offers a total of 19 packaged software products and has a solid track record in supplying power producers and energy retailers. The packaged software can be used off-the-shelf or can be customized for individual needs and operational styles.

The BLEnDer® power market ICT solution package covering the entire power market

https://www.mitsubishielectric.com/eig/energysystems/ ictpowersystem/solutions/BLEnDer.html

For more information about the Mitsubishi companies, see "mitsubishi.com"