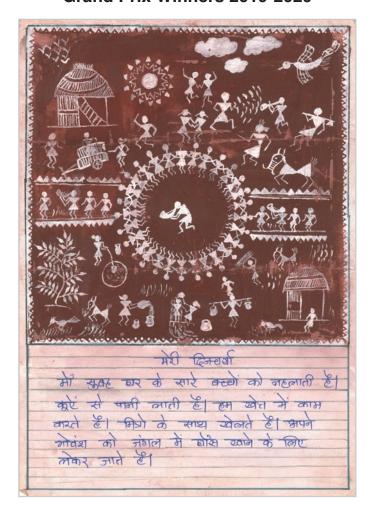

## **Grand Prix Winners 2019-2020**

Nimesh Ramdhan Pal Age 12 India

My daily routine

Our mother bathes all of us children in the family in the morning. She brings the water from the well. We work in the fields and play with our friends. We take our cattle to the forest to graze.